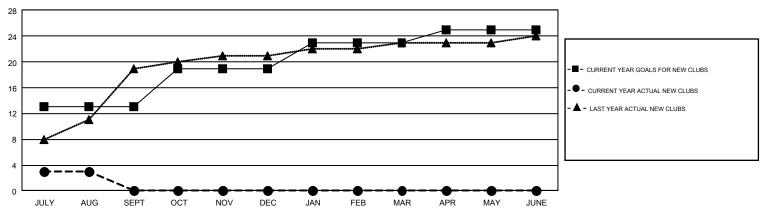

## GMT Constitutional Area 6, Group O

GMT: OPEN

REPORT DOES NOT INCLUDE CLUBS IN UNDISTRICTED AREAS.

| Clubs         |               |             |               | Members               |                           |                         |                                                    |  |
|---------------|---------------|-------------|---------------|-----------------------|---------------------------|-------------------------|----------------------------------------------------|--|
|               | RESULTS FO    | R 2019-2020 |               | RESULTS FOR 2019-2020 |                           |                         |                                                    |  |
| QUARTER       | NEW CLUB GOAL | NEW CLUBS   | DROPPED CLUBS | QUARTER               | MEMBER GROWTH NET<br>GOAL | MEMBER GROWTH<br>ACTUAL | DROPPED<br>MEMBERS ACTUAL<br>(including transfers) |  |
| JULY/AUG/SEPT | 13            | 3           | 0             | JULY/AUG/SEPT         | 450                       | 287                     | 342                                                |  |
| OCT/NOV/DEC   | 6             | 0           | 0             | OCT/NOV/DEC           | 400                       | 0                       | 0                                                  |  |
| JAN/FEB/MAR   | 4             | 0           | 0             | JAN/FEB/MAR           | 380                       | 0                       | 0                                                  |  |
| APR/MAY/JUNE  | 2             | 0           | 0             | APR/MAY/JUNE          | 320                       | 0                       | 0                                                  |  |

## GOALS AND ACTUAL NEW CLUBS CUMULATIVE

| DROPPED CLUBS: 0           |     | 59 CLUBS OF 365 ADDED 1 OR MORE | GENDER DISTRIBUTION             |                 |       |
|----------------------------|-----|---------------------------------|---------------------------------|-----------------|-------|
|                            |     | NEW MEMBERS                     | MALE                            | 10,647 (65.61%) |       |
|                            |     |                                 | FEMALE                          | 5,580 (34.39%)  |       |
| DROPPED MEMBERS            |     |                                 |                                 |                 |       |
| DECEASED                   | 4   | CLICK HERE FOR CUMULATIVE       | TOTAL FAMILY UNIT MEMBERS       |                 | 9,734 |
| CLUB CANCELLED 0 OTHER 338 |     | MEMBERSHIP DATA                 | FAMILY MEMBERS PAYING HALF DUES |                 | 5 400 |
|                            |     |                                 |                                 |                 | 5,488 |
| TOTAL                      | 342 |                                 |                                 |                 |       |