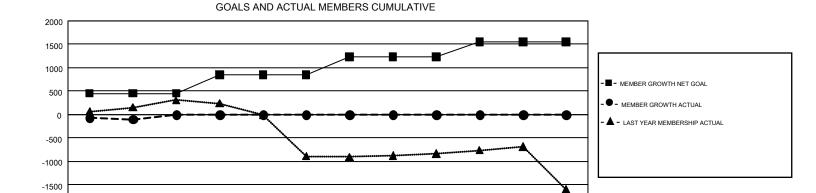

## GMT Constitutional Area 6, Group O

GMT: OPEN

REPORT DOES NOT INCLUDE CLUBS IN UNDISTRICTED AREAS.

| Clubs         |               |             |               | Members               |                           |                         |                                                    |  |
|---------------|---------------|-------------|---------------|-----------------------|---------------------------|-------------------------|----------------------------------------------------|--|
|               | RESULTS FO    | R 2019-2020 |               | RESULTS FOR 2019-2020 |                           |                         |                                                    |  |
| QUARTER       | NEW CLUB GOAL | NEW CLUBS   | DROPPED CLUBS | QUARTER               | MEMBER GROWTH NET<br>GOAL | MEMBER GROWTH<br>ACTUAL | DROPPED<br>MEMBERS ACTUAL<br>(including transfers) |  |
| JULY/AUG/SEPT | 13            | 3           | 0             | JULY/AUG/SEPT         | 450                       | 287                     | 342                                                |  |
| OCT/NOV/DEC   | 6             | 0           | 0             | OCT/NOV/DEC           | 400                       | 0                       | 0                                                  |  |
| JAN/FEB/MAR   | 4             | 0           | 0             | JAN/FEB/MAR           | 380                       | 0                       | 0                                                  |  |
| APR/MAY/JUNE  | 2             | 0           | 0             | APR/MAY/JUNE          | 320                       | 0                       | 0                                                  |  |

## GOALS AND ACTUAL NEW CLUBS CUMULATIVE

| DROPPED CLUBS: 0           |     | 59 CLUBS OF 365 ADDED 1 OR MORE | GENDER DISTRIBUTION             |                 |       |
|----------------------------|-----|---------------------------------|---------------------------------|-----------------|-------|
|                            |     | NEW MEMBERS                     | MALE                            | 10,647 (65.61%) |       |
|                            |     |                                 | FEMALE                          | 5,580 (34.39%)  |       |
| DROPPED MEMBERS            |     |                                 |                                 |                 |       |
| DECEASED                   | 4   | CLICK HERE FOR CUMULATIVE       | TOTAL FAMILY UNIT MEMBERS       |                 | 9,734 |
| CLUB CANCELLED 0 OTHER 338 |     | MEMBERSHIP DATA                 | FAMILY MEMBERS PAYING HALF DUES |                 | 5 400 |
|                            |     |                                 |                                 |                 | 5,488 |
| TOTAL                      | 342 |                                 |                                 |                 |       |